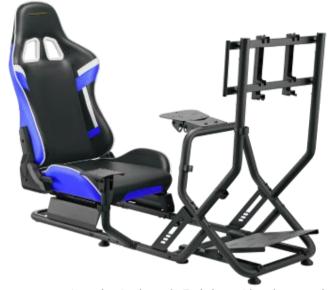

BRAND CORTEK

CATEGORY SIMULATOR

CODE SIM6BL 8058772936395 TITLE SIMULATOR

NAME CORTEK LIGHTSPEED SIMULATOR

**IMAGES** 

DESCRIPTION Cortek Series 6 Driving Simulator with Reclinable Chair and

Monitor Stand.

It is composed of a very sturdy metal structure and an armchair.

Made of steel material, it is compatible with all the main steering

wheels on the market.

It has various adjustments: seat (reclining and forward/backward), steering wheel plate (up/down and forward/backward), pedal support (forward/backward) and gear shift plate (mountable on the left or

right).

Brand Cortek

Name Lightspeed (Series 6)

Type Driving simulator with armchair

Color Black + Blue

Dimensions 708x1363x1080mm

Material Steel Monitor stand Yes

Chair Reclining and adjustable forward/backward

Steering wheel plate Adjustable: forward/backward
Pedals plate Adjustable: forward/backward
Gear shifter plate Can be mounted on the right or left